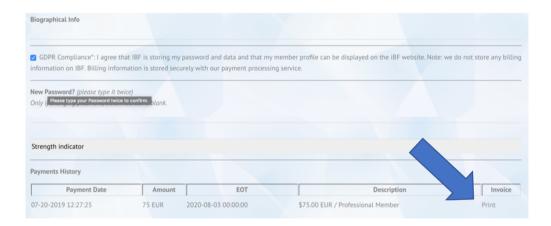

## How to print your membership fee invoice

After you have paid your membership fee via Paypal, you can print your invoice.

For this, open <a href="https://ibfbreathwork.org">https://ibfbreathwork.org</a> and "Log in" In «My Profile» scroll down to «Payment history» Click on «Print», (see screenshot below)