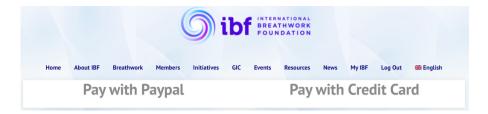

In MY IBF, scroll down to the box "Do you want to change your membership to another type?

There, select button "Click here to change your type...",

This will open a new page. Select your preferred billing method, Credit Card or Paypal.