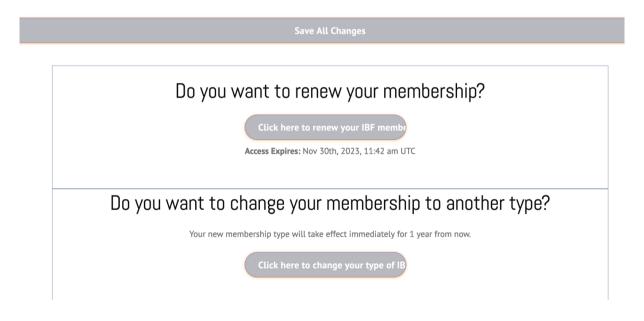

In MY IBF, scroll down to the box "Do you want to change your membership to another type?

There, select button "Click here to change your type...",

This will open a new page. Select your preferred billing method, Credit Card or Paypal.