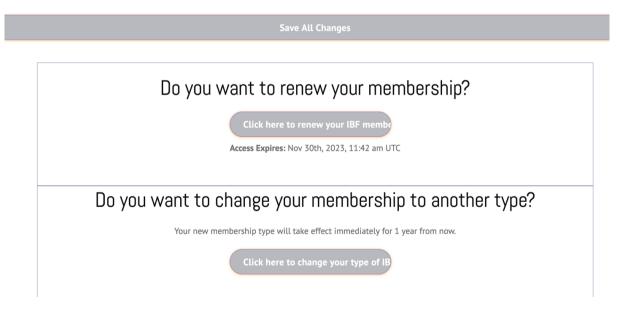

In MY IBF, scroll down to the box ",Do you want to change your membership to another type?

There, select button "Click here to change your type...",

This will open a new page. Select your preferred billing method, Credit Card or Paypal.